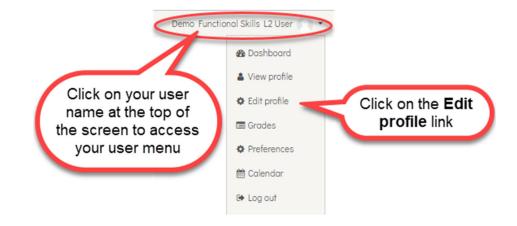

#### Accessing your profile

To access your profile, click on your username at the top, right-hand side of the screen.