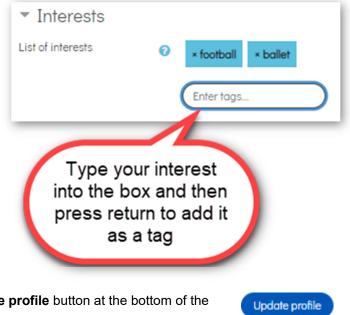

#### Interests

Add a list of your interests as tags by typing into the tags box and pressing the return or enter key on your keypad.

Once you have finished editing, click the **Update profile** button at the bottom of the page.