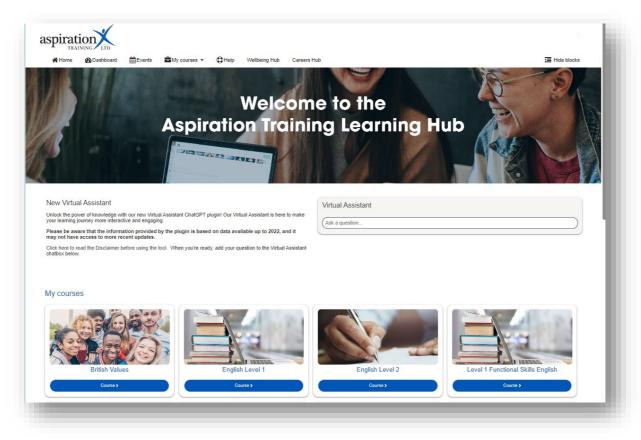

#### An overview of our Digital Learning Hub

Aspiration Training's Digital Learning Hub gives you access to various online resources to support your learning. The Hub contains resources separated into **course sites**, and you may have been given access to one or more course sites, depending on your needs. For example, you may have a site to support an apprenticeship and another to support the development of your functional skills in Maths.

For an overview of the Learning Hub, access our online guide - Learner User Guide - Overview of the Digital Learning Hub. Once logged on to the system, a full suite of guides is available to you from the Learning Hub.