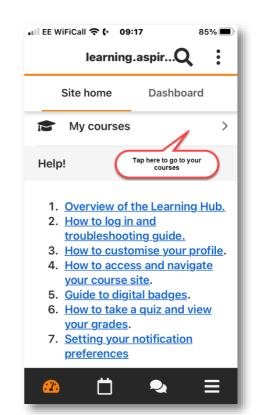

You will be asked if you want to upgrade your plan. Select **LATER**. You do not need to buy a plan to use the system.

Tap on My Courses to go to your course list.