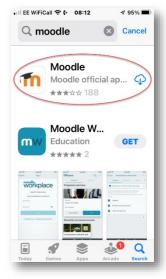

### Installing the Moodle app on Android devices

To use the Learning Hub on your mobile, you will need to have installed Android 4.1 or later. To access the Learning Hub on your mobile, go to play store and search for the **Moodle** app.