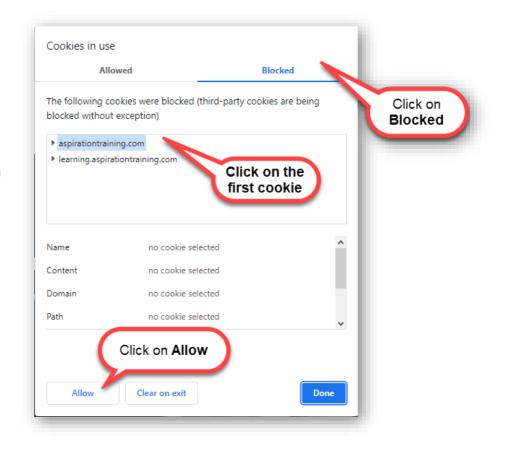

Click on the padlock icon to the left of the website address bar.

Click on the link to Cookies.

A new dialogue box will open.

Click on the **Blocked** tab to view all cookies that are blocked on this site

Two cookies are required; aspirationtraining.com and learning.aspirationtraining.com

Click on the first cookie in the list, then click the **Allow** button.

Click on the next cookie and allow that also.

Click Done.