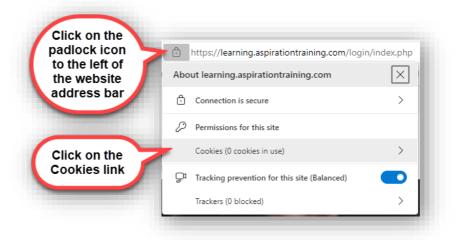

## **Enabling cookies**

You need to ensure you have enabled cookies in your browser. Cookies are small text files that will contain small pieces of information like your username and password. It is essential to ensure you enable cookies specifically necessary for this site to log in.

Click on the padlock icon to the left of the website address bar.

Click on the link to Cookies.

A new dialogue box will open.

Click on the **Blocked** tab to view all cookies that are blocked on this site