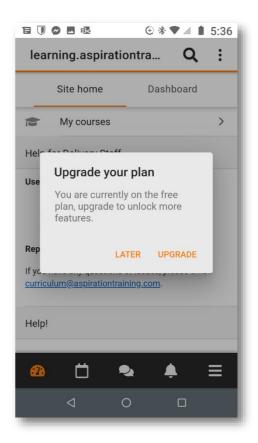

You will be asked if you want to upgrade your plan. Select **LATER**. You do not need to buy a plan to use the system.